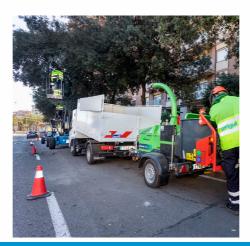

#### **Description of the service**

Units of trees and palm tress to be maintained: 33,319

- Periodic inspections of all elements to be maintained.
- Pruning of any kind on plant elements to be maintained.
- Manual and automatic watering.
- Phytosanitary control
- Removal of bird's nests that are considered unstable or dangerous, as well as the removal of any items trapped in the canopy or trunk of a tree or palm tree.
- Maintenance of tree surrounds and spaces between tree surrounds.
- Transplanting.
- Maintenance and repair of tree irrigation networks.
- Felling and removal of dead, dangerous or insecure trees and palm trees.
- Planting and supply of trees and palm trees.