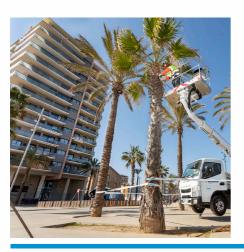

## Maintenance and conservation of palm trees and other trees in public areas in Badalona

| - | Ιń | $\overline{}$ | 100 | • |
|---|----|---------------|-----|---|
|   |    |               |     |   |

Municipal Government of Badalona

#### Scope

The service consists of the maintenance and conservation of all trees and palm trees in public areas in Badalona. It also includes trees and palm trees in Montigalà, G5, Escorxadora and Plaza Pompeu Fabra parks and in sports areas. It includes the supply of the material and human resources required to carry out all the maintenance and conservation work on these elements.

#### **Description of the service**

Units of trees and palm tress to be maintained: 33,319

- Periodic inspections of all elements to be maintained.
- Pruning of any kind on plant elements to be maintained.
- Manual and automatic watering.
- Phytosanitary control
- Removal of bird's nests that are considered unstable or dangerous, as well as the removal of any items trapped in the canopy or trunk of a tree or palm tree.
- Maintenance of tree surrounds and spaces between tree surrounds.
- Transplanting.
- Maintenance and repair of tree irrigation networks.
- Felling and removal of dead, dangerous or insecure trees and palm trees.
- Planting and supply of trees and palm trees.