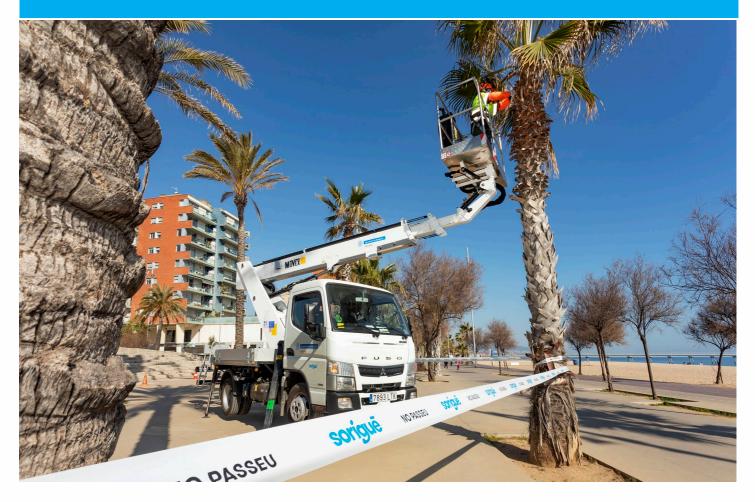

## Maintenance and conservation of palm trees and other trees in public areas in Badalona

| - | Ιń | $\overline{}$ | 100 | • |
|---|----|---------------|-----|---|
|   |    |               |     |   |

Municipal Government of Badalona

#### Scope

The service consists of the maintenance and conservation of all trees and palm trees in public areas in Badalona. It also includes trees and palm trees in Montigalà, G5, Escorxadora and Plaza Pompeu Fabra parks and in sports areas. It includes the supply of the material and human resources required to carry out all the maintenance and conservation work on these elements.

#### **Description of the service**

Units of trees and palm tress to be maintained: 33,319

- Periodic inspections of all elements to be maintained.
- Pruning of any kind on plant elements to be maintained.
- Manual and automatic watering.
- Phytosanitary control
- Removal of bird's nests that are considered unstable or dangerous, as well as the removal of any items trapped in the canopy or trunk of a tree or palm tree.
- Maintenance of tree surrounds and spaces between tree surrounds.
- Transplanting.
- Maintenance and repair of tree irrigation networks.
- Felling and removal of dead, dangerous or insecure trees and palm trees.
- Planting and supply of trees and palm trees.