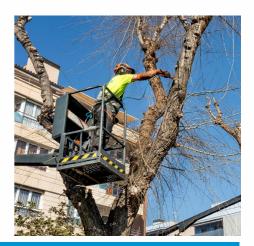

#### **Description of the service**

Units of trees and palm tress to be maintained: 33,319

- Periodic inspections of all elements to be maintained.
- Pruning of any kind on plant elements to be maintained.
- Manual and automatic watering.
- Phytosanitary control
- Removal of bird's nests that are considered unstable or dangerous, as well as the removal of any items trapped in the canopy or trunk of a tree or palm tree.
- Maintenance of tree surrounds and spaces between tree surrounds.
- Transplanting.
- Maintenance and repair of tree irrigation networks.
- Felling and removal of dead, dangerous or insecure trees and palm trees.
- Planting and supply of trees and palm trees.