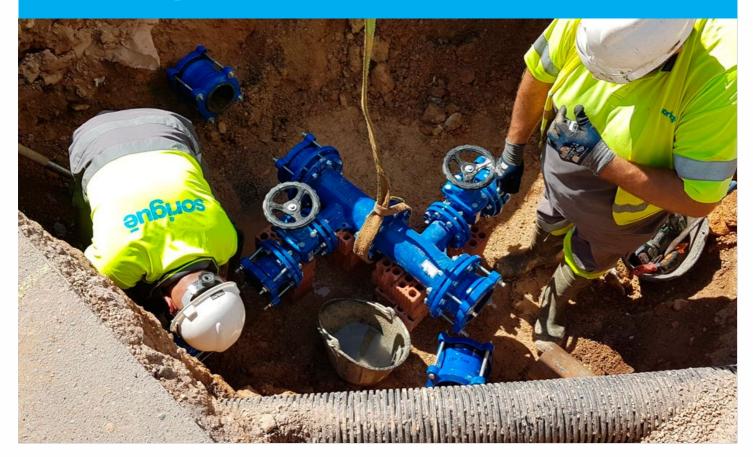

# **Description of the service**

Drinking water distribution and wastewater collection systems are subject to a series of actions aimed at optimising their operations.

In the municipality of Roquetas de Mar and the town of Cortijos de Marín, work is being carried out to repair, replace and/or rebuild drinking water transportation and distribution networks with an average annual consumption estimated at 10,126,124 m³. This service includes the connection of new buildings and facilities

for users' services to the existing network.

In addition, repair, cleaning, replacement and/or rebuilding work on sewerage networks and wastewater connections in the municipalities of Roquetas de Mar, Adra and La Mojonera is being carried out.

Both services are operated by a professional on-call team available 365 days a year.