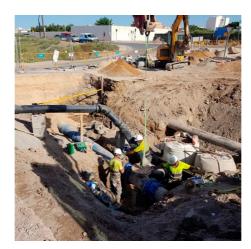

# Scope

Repair and replacement works on the drinking water supply networks and wastewater treatment systems in the municipalities of Roquetas de Mar, Cortijos de Marín, Adra and La Mojonera, in the province of Almería.

# **Description of the service**

Drinking water distribution and wastewater collection systems are subject to a series of actions aimed at optimising their operations.

In the municipality of Roquetas de Mar and the town of Cortijos de Marín, work is being carried out to repair, replace and/or rebuild drinking water transportation and distribution networks with an average annual consumption estimated at 10,126,124 m³. This service includes the connection of new buildings and facilities

for users' services to the existing network.

In addition, repair, cleaning, replacement and/or rebuilding work on sewerage networks and wastewater connections in the municipalities of Roquetas de Mar, Adra and La Mojonera is being carried out.