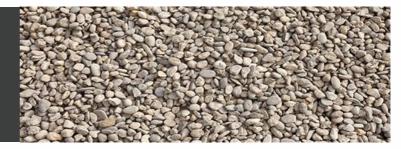

## 5/12 washed natural stone

Aggregate suitable for concrete, granular subbase and layers treated with hydraulic aggregates. AG – 4/12– R– L

**Coarse aggregate** that undergoes double washing and classification; basically siliceous composition, round with no fines or organic material.