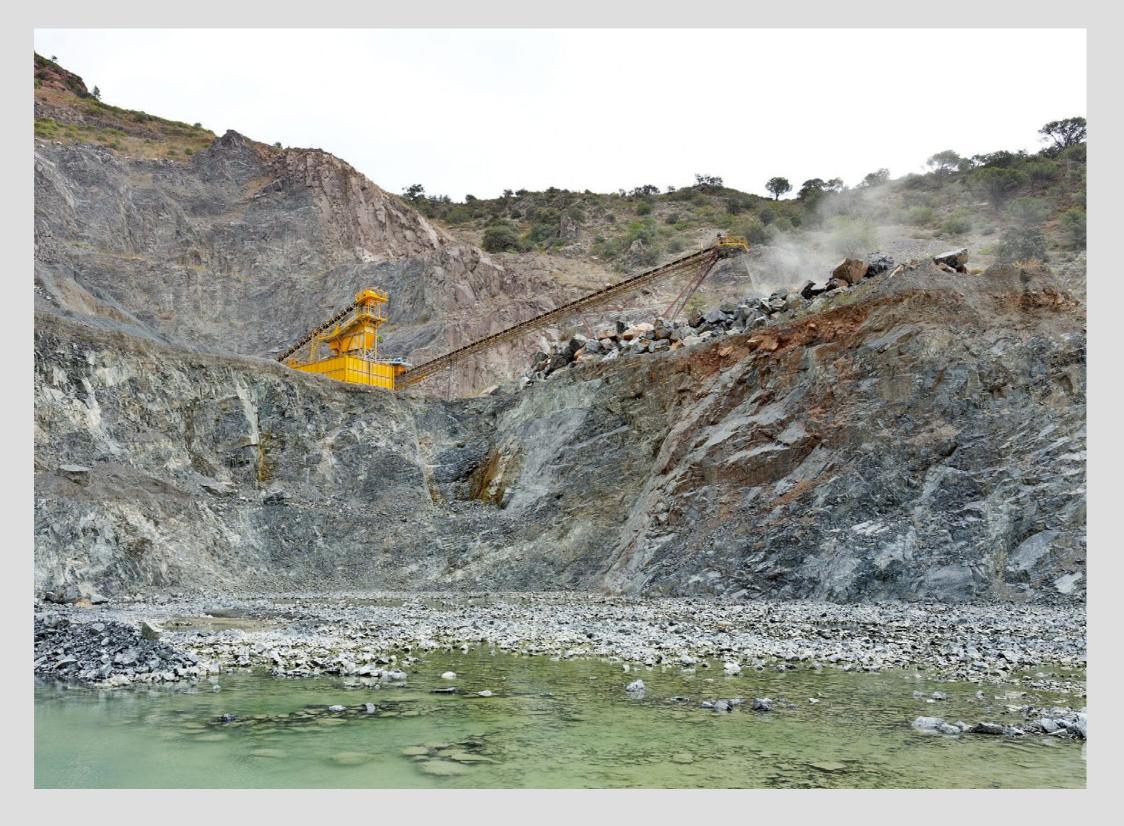

#### Five sites for extraction and treatment of aggregates

> Capacity 6,000,000 tons / year.