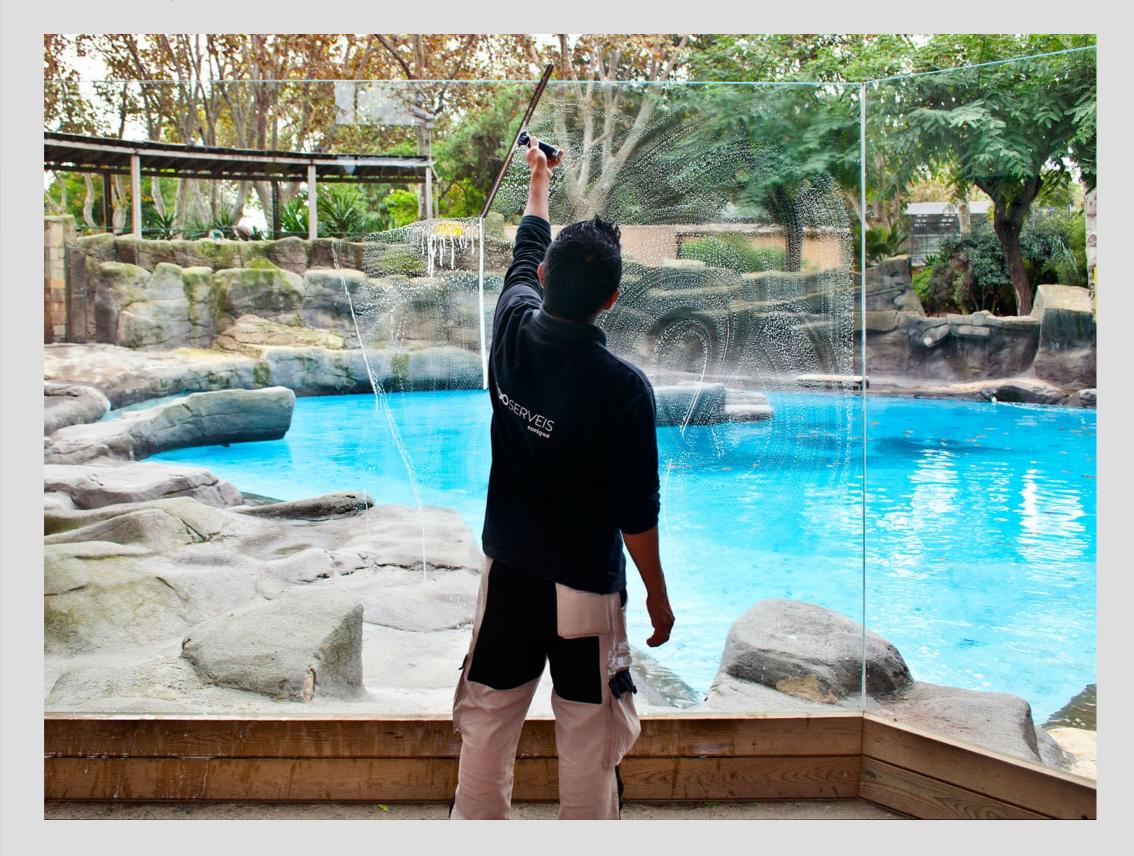

#### **Urban Maintenance**

Sorigué specializes in the maintenance of urban infrastructure. These services include maintenance and repair of public roads and signage, street furniture and playgrounds, as well as fountains, beaches and rivers.

The capacity of its equipment ensures the minimization of risks and damage to property, people and other city services.

**ABOUT US** 

→ find out more

**BUSINESS AREAS** 

Services

**Urban Maintenance** 

Landscape and environment