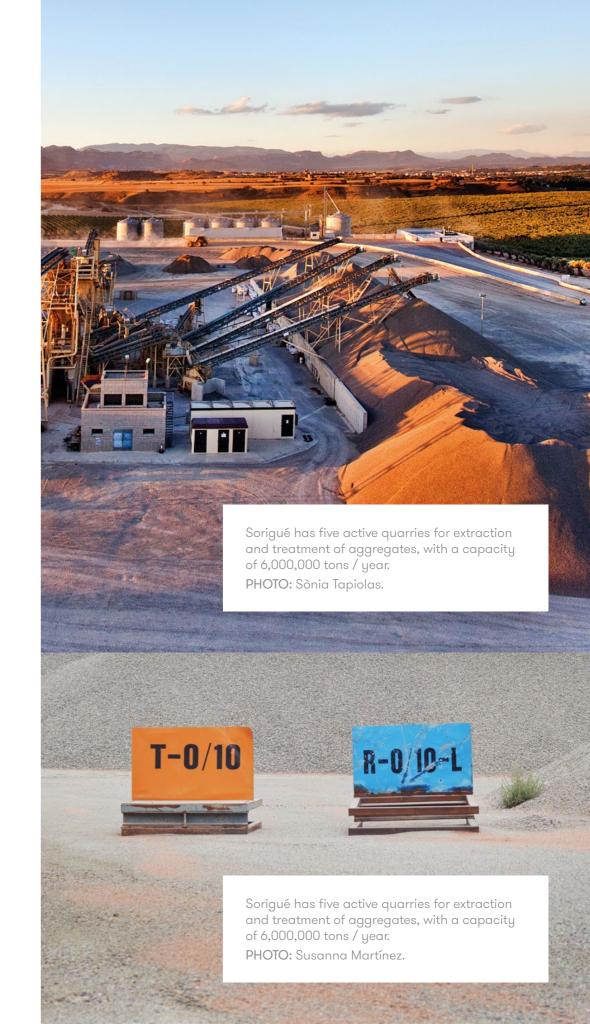

#### Five sites for extraction and treatment of aggregates

> Capacity 6,000,000 tons / year.