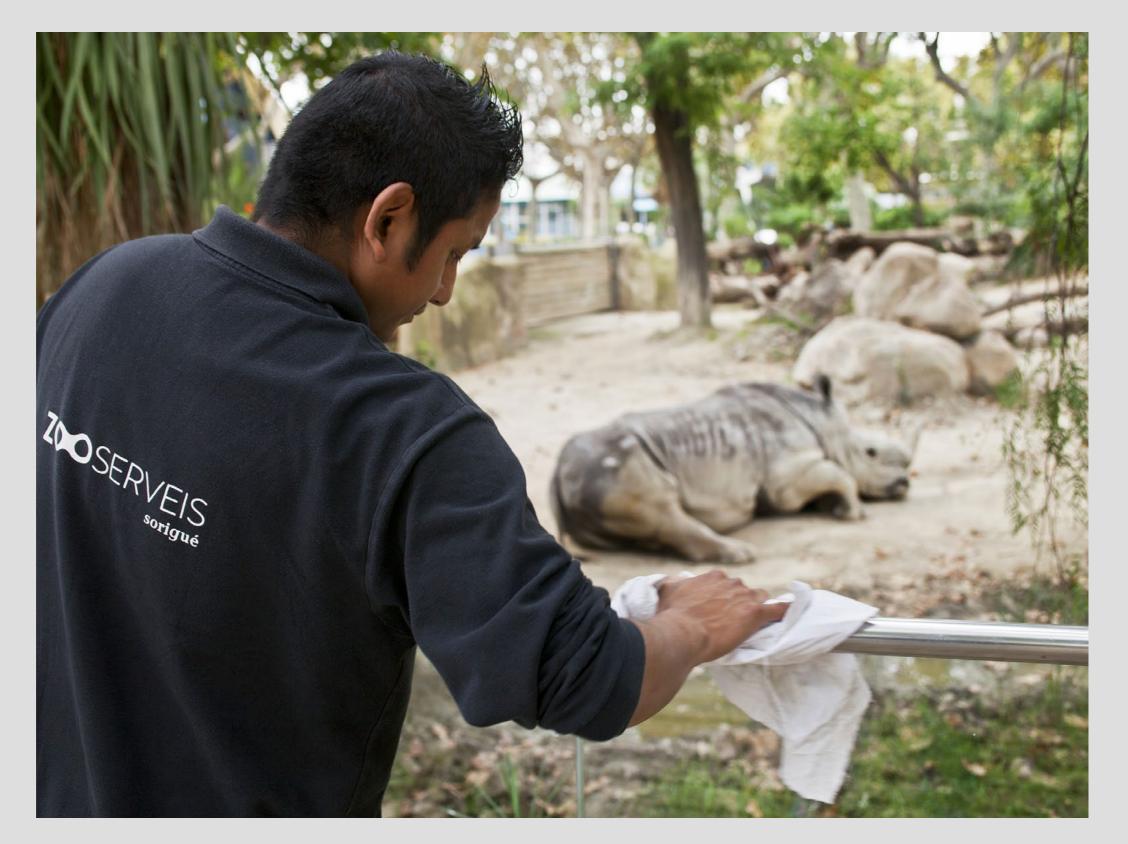

#### **Urban Maintenance**

Sorigué specializes in the maintenance of urban infrastructure. These services include maintenance and repair of public roads and signage, street furniture and playgrounds, as well as fountains, beaches and rivers.

The capacity of its equipment ensures the minimization of risks and damage to property, people and other city services.

**ABOUT US** 

→ find out more

**BUSINESS AREAS** 

Services

**Urban Maintenance** 

Landscape and environment