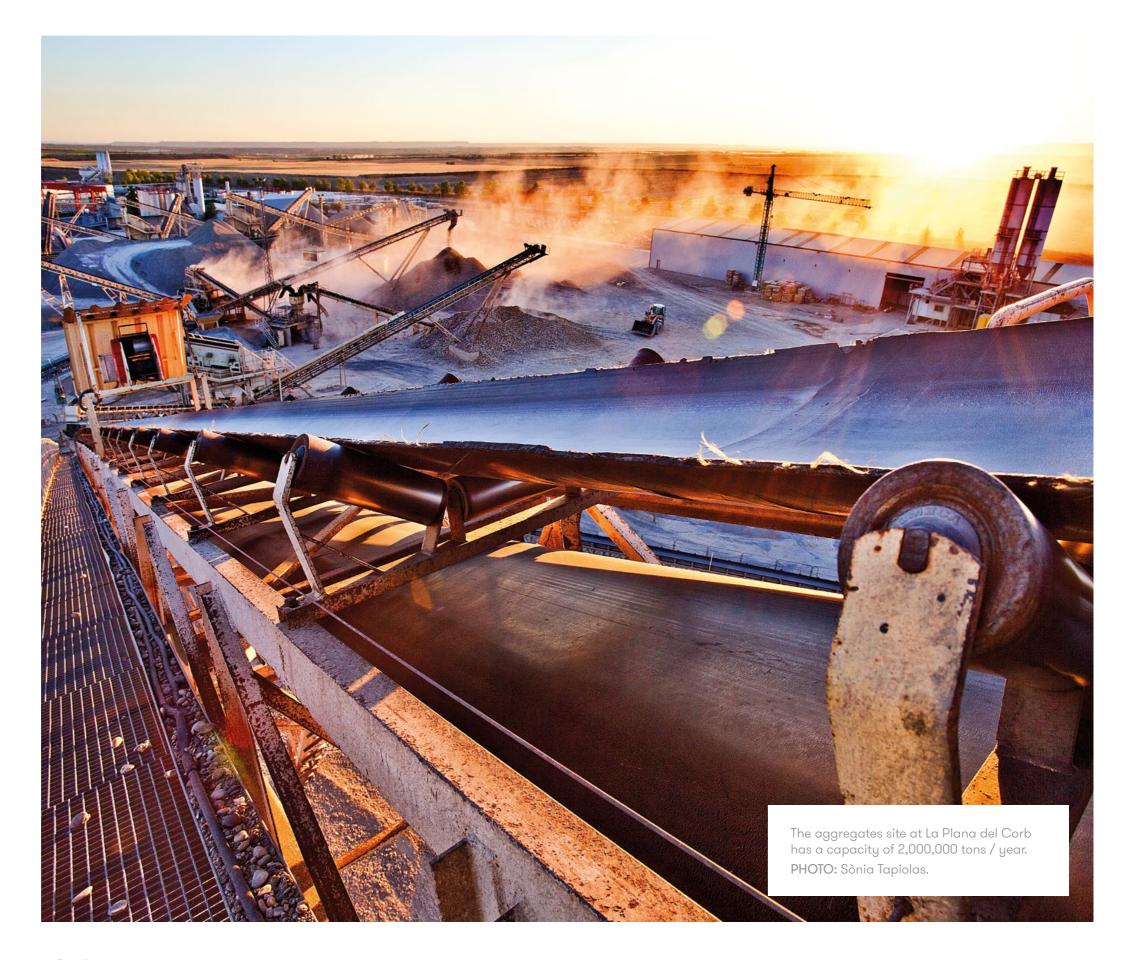

### **Aggregates**

\_\_\_

The company manufactures, sorts and distributes all types of aggregates for the construction industry. Specialized in the production of polygenic aggregates, suitable for making concrete, mortar, bituminous mixtures and granular layers, and porphyry type, especially for railway infrastructure and high performance surfaces.