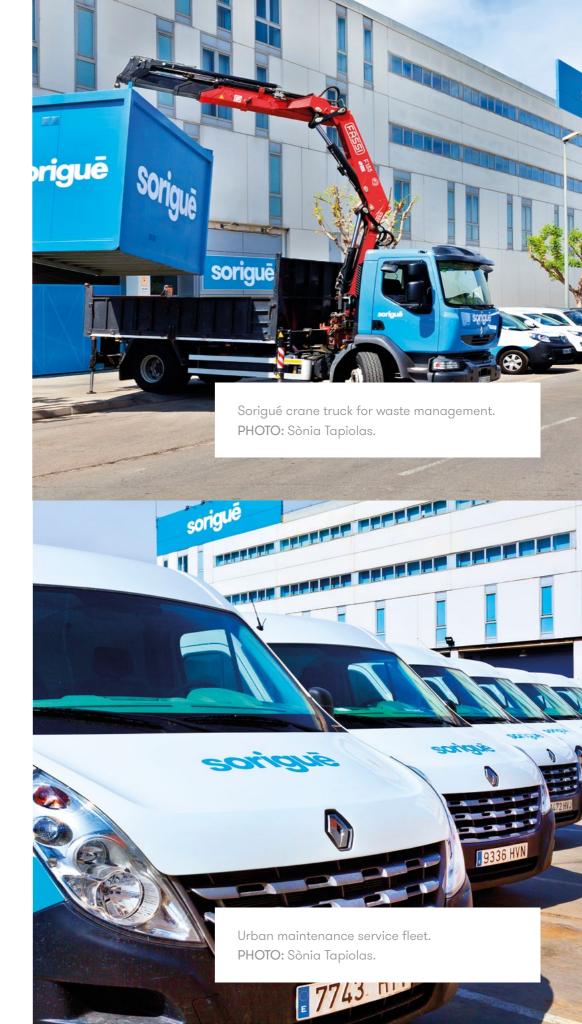

#### **Urban Maintenance**

Sorigué specializes in the maintenance of urban infrastructure. These services include maintenance and repair of public roads and signage, street furniture and playgrounds, as well as fountains, beaches and rivers.

The capacity of its equipment ensures the minimization of risks and damage to property, people and other city services.

**ABOUT US** 

→ find out more

**BUSINESS AREAS** 

Services

**Urban Maintenance** 

Landscape and environment