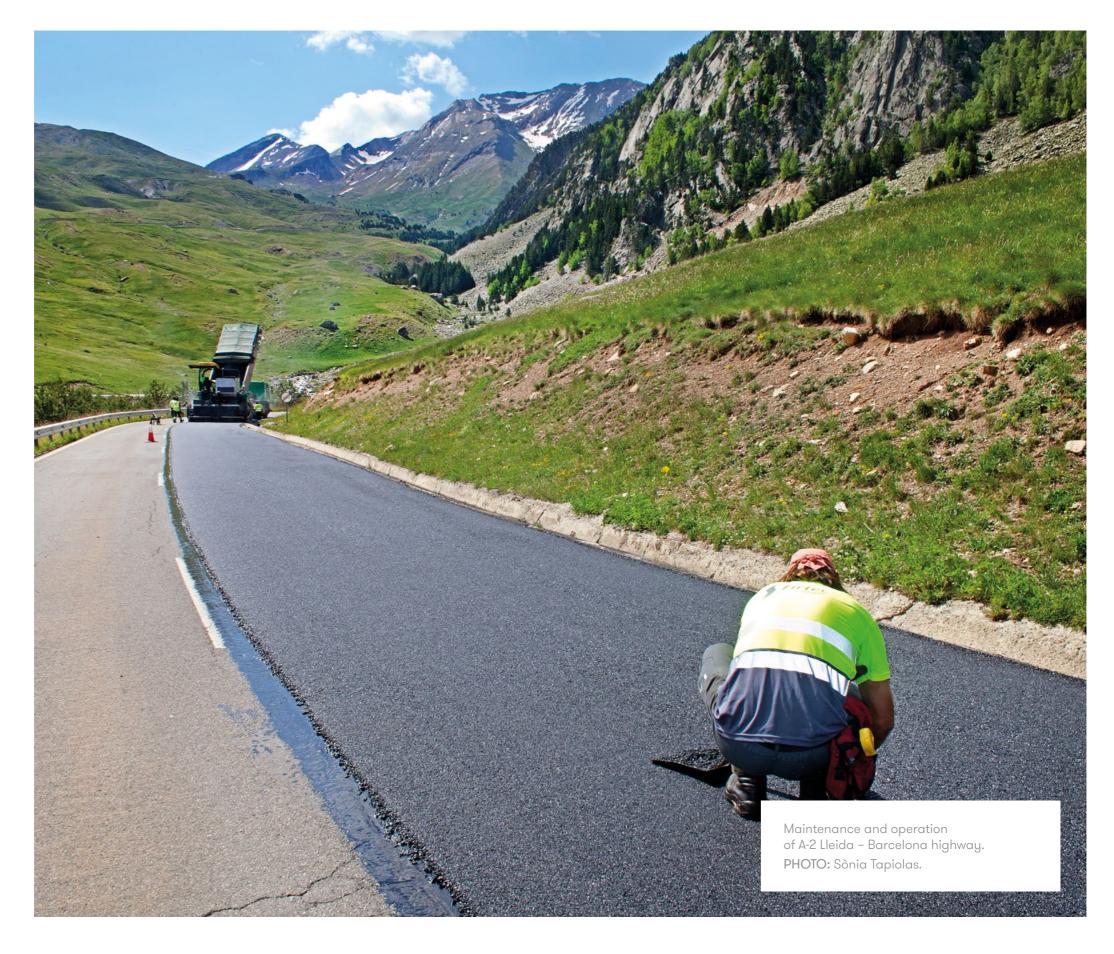

### Conservation

\_

Sorigué has carried out comprehensive maintenance of roads, highways, railways and airport infrastructures for over 20 years, specialized in the maintenance of all types of roads including winter maintenance. We have our own highly qualified professionals and specific machinery.