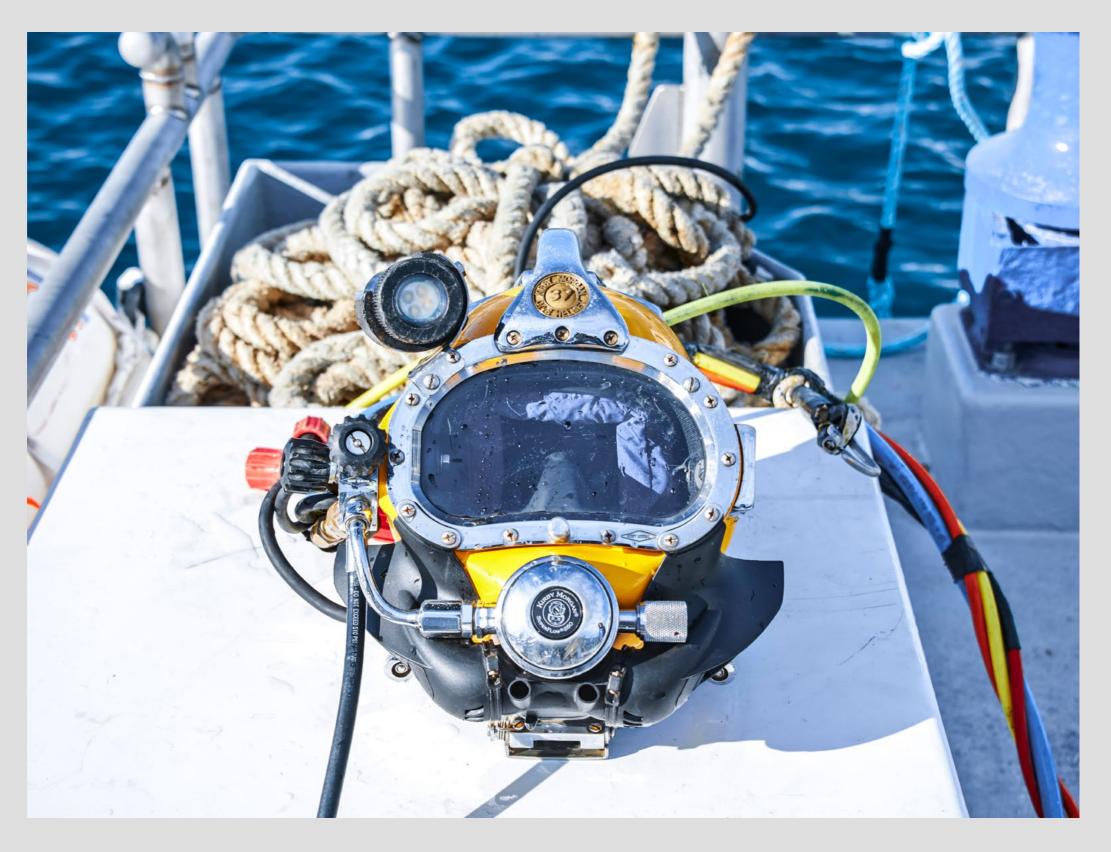

### **Underwater work**

Sorigué is specialized in executing and performing underwater and marine works.

These operations include needs analysis, developing engineering projects and studies, hydraulic calculations and drawing up plans, studying alternatives and executing and implementing technical solutions.

**Underwater work** 

Hydraulic equipment

Engineering

The company's team of divers. PHOTOS: Jordi Bernadó.

**ABOUT US** 

 $\longrightarrow$  find out more

**BUSINESS AREAS** 

Services