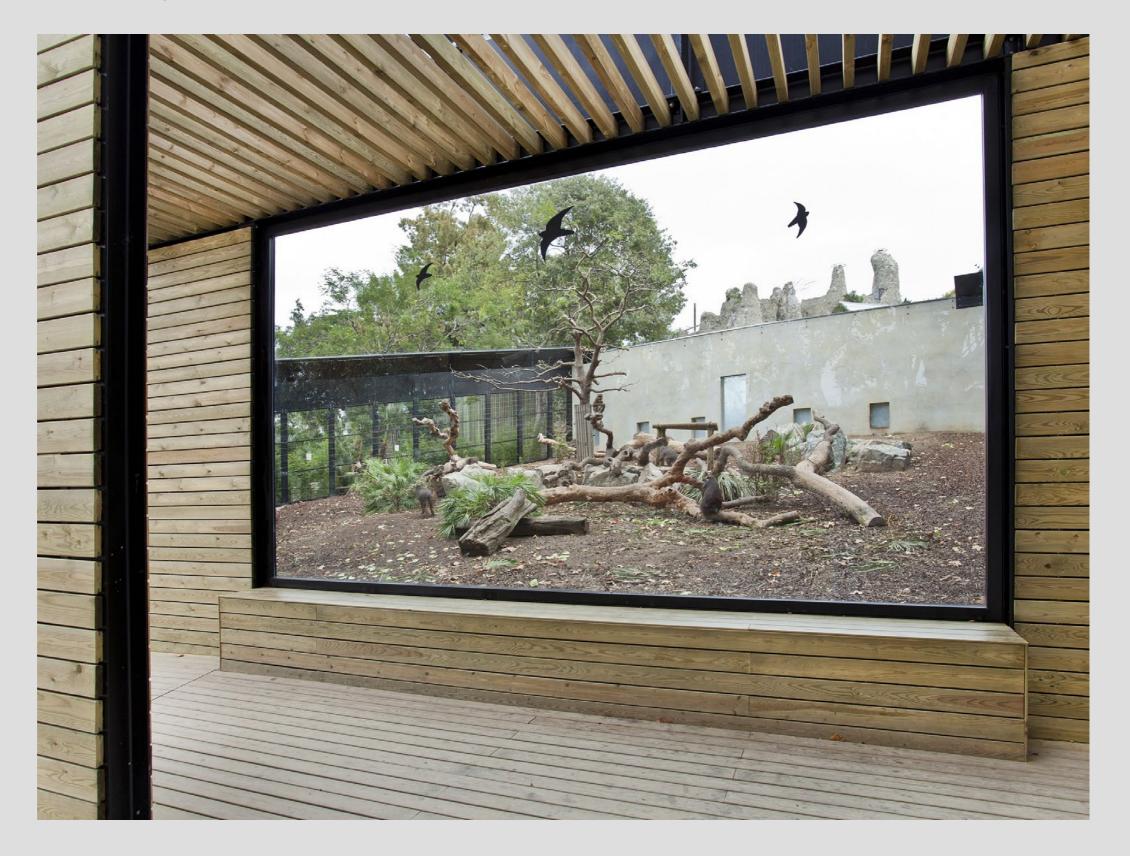

#### **Urban Maintenance**

Sorigué specializes in the maintenance of urban infrastructure. These services include maintenance and repair of public roads and signage, street furniture and playgrounds, as well as fountains, beaches and rivers.

The capacity of its equipment ensures the minimization of risks and damage to property, people and other city services.

**ABOUT US** 

→ find out more

**BUSINESS AREAS** 

Services

**Urban Maintenance** 

Landscape and environment