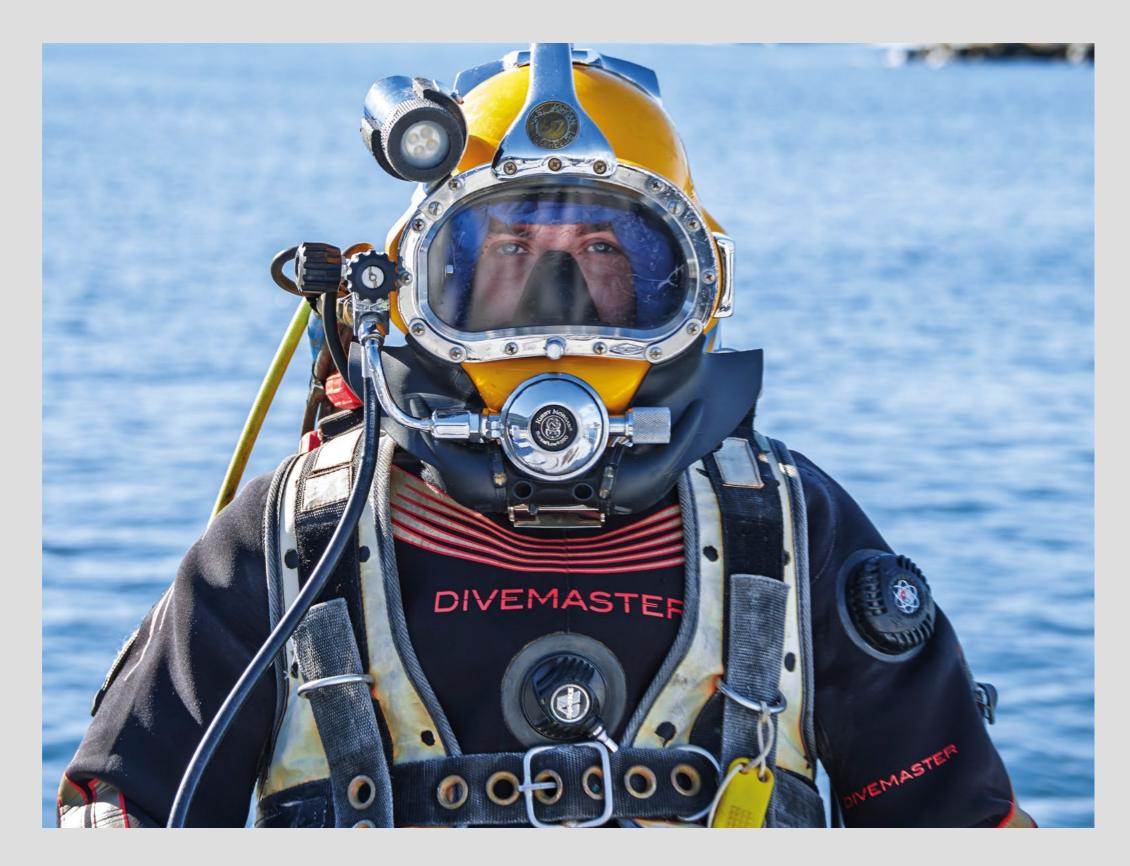

### **Underwater work**

Sorigué is specialized in executing and performing underwater and marine works.

These operations include needs analysis, developing engineering projects and studies, hydraulic calculations and drawing up plans, studying alternatives and executing and implementing technical solutions.

**Underwater work** 

Hydraulic equipment

Engineering

The company's team of divers. PHOTOS: Jordi Bernadó.

**ABOUT US** 

 $\longrightarrow$  find out more

**BUSINESS AREAS** 

Services

Construction

Materials

Technology

Services and waterworks

**Underwater work** 

Hydraulic equipment

Engineering

The company's team of divers. PHOTOS: Jordi Bernadó.