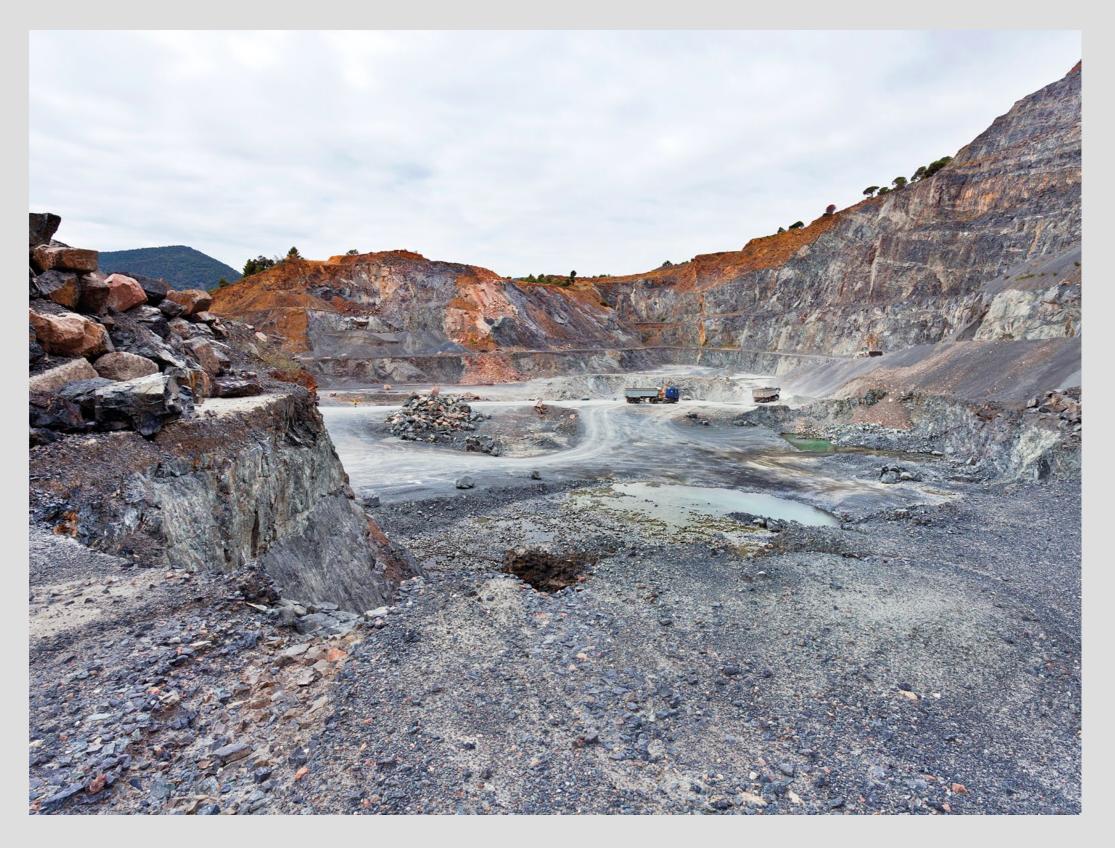

#### Five sites for extraction and treatment of aggregates

> Capacity 6,000,000 tons / year.