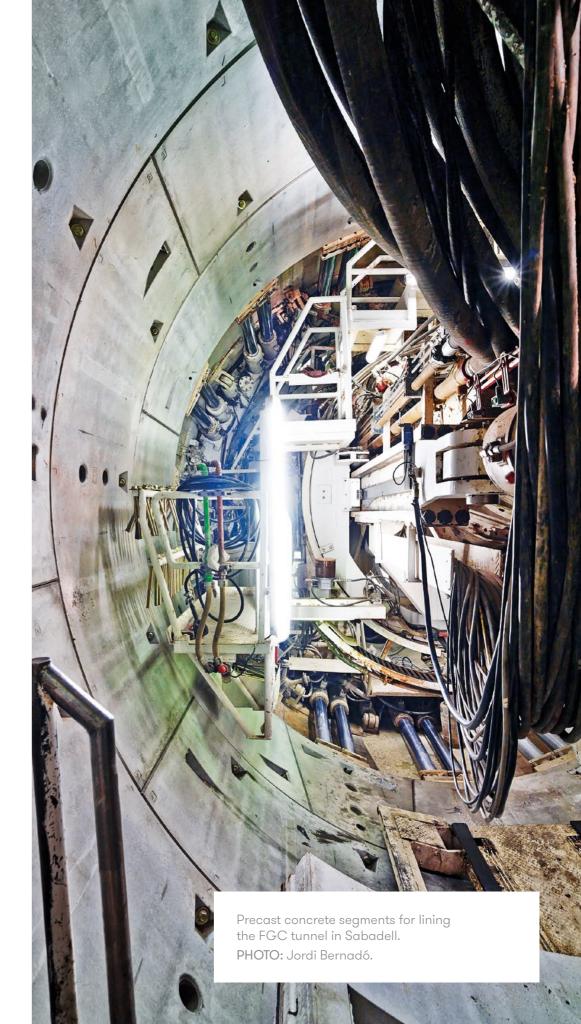

### **Precast concrete**

\_\_\_

The company manufactures and markets large format precast concrete particularly segmented tunnel linings, construction frames and pipelines. Another product line is pavements and precast for urbanization combining design and sustainability.